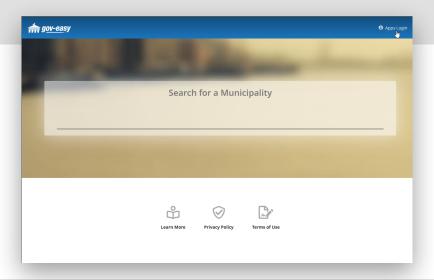

# HOW TO Register an Account

Visit <a href="mailto:apps.gov-easy.com">apps.gov-easy.com</a> to follow the steps below.

# Step 1

Click "Apps Login" in the top-right corner.



## Step 2

On the login screen, click on "Sign Up".



#### Step 3

Enter your information on the Create your Account screen.

Once done click "Register".



### Step 4

Once successful, an email will be sent to the supplied email address. You will need to confirm by following the link in that email before accessing the system. If you do not see the email, please check your Spam or Junk folders.



#### Step 5

Return to the login page and enter the username and password you supplied in Step 3 and click "Login". You will be redirected to the Gov-Easy Dashboard where you can submit Permits and request Inspections and Reviews.