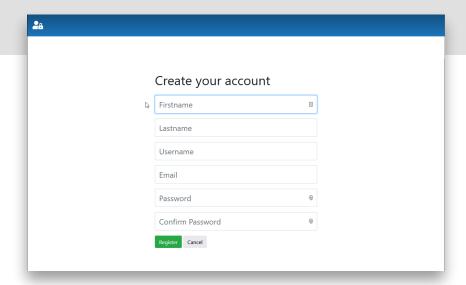

#### Step 3

Enter your information on the Create your Account screen.

Once done click "Register".