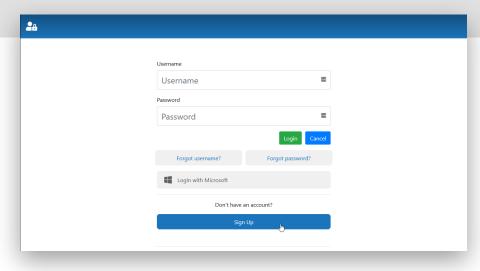

# HOW TO Register an Account

Visit <a href="mailto:apps.gov-easy.com">apps.gov-easy.com</a> to follow the steps below.

# Step 1

Click "Apps Login" in the top-right corner.



## Step 2

On the login screen, click on "Sign Up".



#### Step 3

Enter your information on the Create your Account screen.

Once done click "Register".



### Step 4

Once successful, an email will be sent to the supplied email address. You will need to confirm by following the link in that email before accessing the system. If you do not see the email, please check your Spam or Junk folders.



#### Step 5

Return to the login page and enter the username and password you supplied in Step 3 and click "Login". You will be redirected to the Gov-Easy Dashboard where you can submit Permits and request Inspections and Reviews.