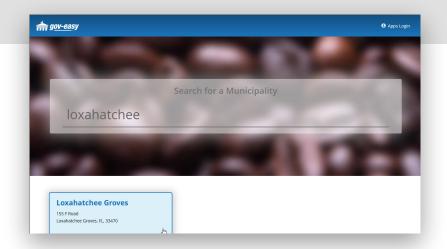

### Step 1

Type in the name of the municipality from which you want to search permits. Select from the results below.